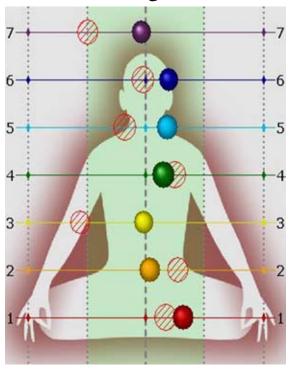

The chakras are more aligned and more powerful. The total field is also much more powerful. See the images on the following pages from one person as a sample of the study.

Measuring Amplitude of Energy, Coherency & Balance from Left to Right

Before Wearing Level 4

After Wearing Level 4

The before Image shows the 7th crown chakra, and 3rd life force chakra out of balance. Other chakras are slightly out. After wearing the level 4 pendant, we can see a perfectly balanced crown chakra (purple), and more balance along all of the other chakras. There is also more energy coming out of the 2nd Chakra (orange), the heart chakra (green) and the crown chakra (purple). They are all larger, meaning more energy than before.