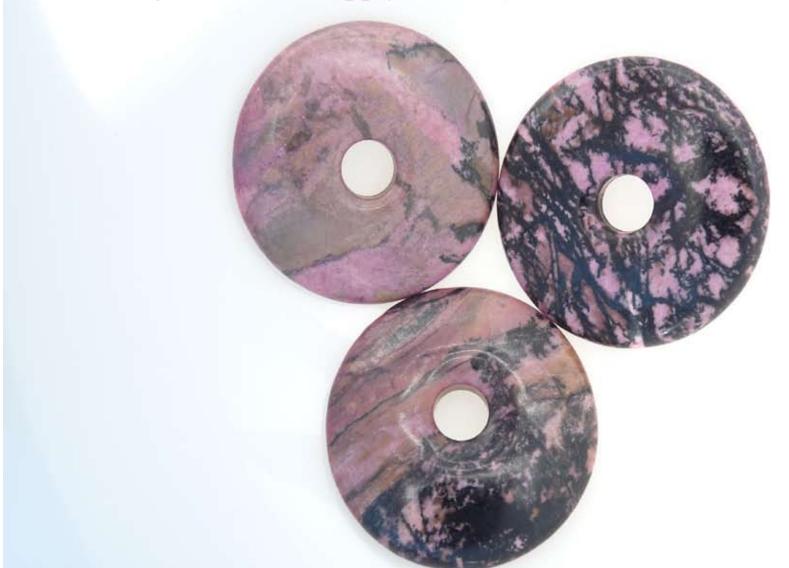

### Level 1 Purple Rhodelite with Veins Extra Large - \$120

Magical Properties: Calming, Soothing, Creativity and Vision Inducing. - Limited Supply