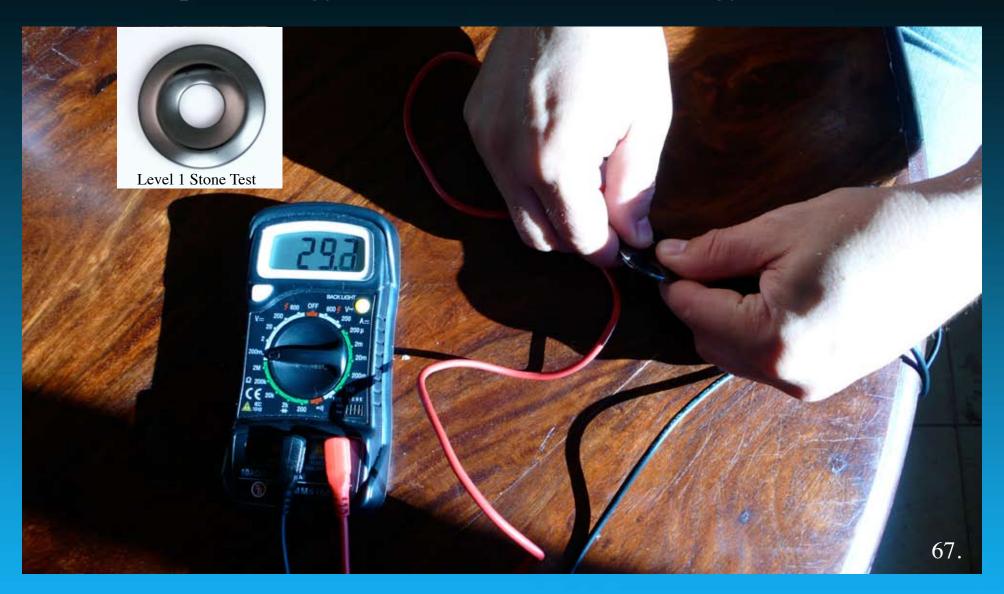

The Level 1 treated stone raises my bio-electrical energy flow in my body from 44 to 297 millivolts, nearly 1/3 of a full volt, with an initial reading. That is amazing! The stone acts as a conduit to zero point energy and allows more of that energy to flow.

Using the 1/1000th (200 m) of a Volt setting on a standard volt meter, we can see that the stone itself carries no charge. This means it cannot be supplying voltage to the body. Remove decimal for Millivolts.