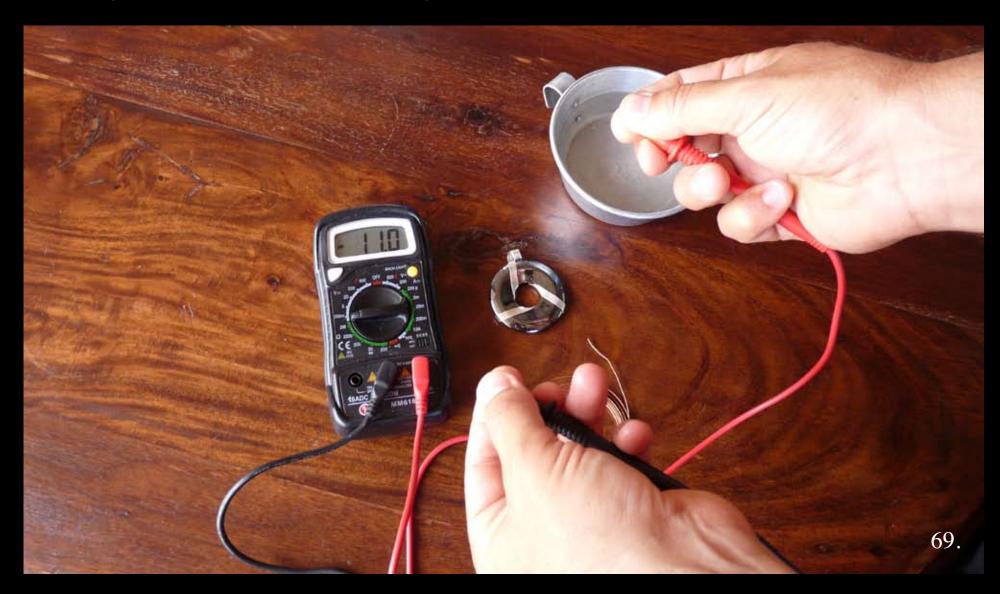

Measuring my own body voltage, the numbers will oscillate due to activity in my nervous system. After not wearing my pendant for 2 1/2 days I am low at 44 millivolts. The human body has very little current. If I wear my stone regularly, I can be at 250 - 400 mV.

The Level 1 treated stone raises my bio-electrical energy flow in my body from 44 to 297 millivolts, nearly 1/3 of a full volt, with an initial reading. That is amazing! The stone acts as a conduit to zero point energy and allows more of that energy to flow.

Now I will measure my baseline before I use a Level 2 Trinity Design Pendant. Notice my baseline is higher. This happens even after we let go of a level 1 we have been holding for a few minutes only if our baseline was very low, as mine was at 44 mV.