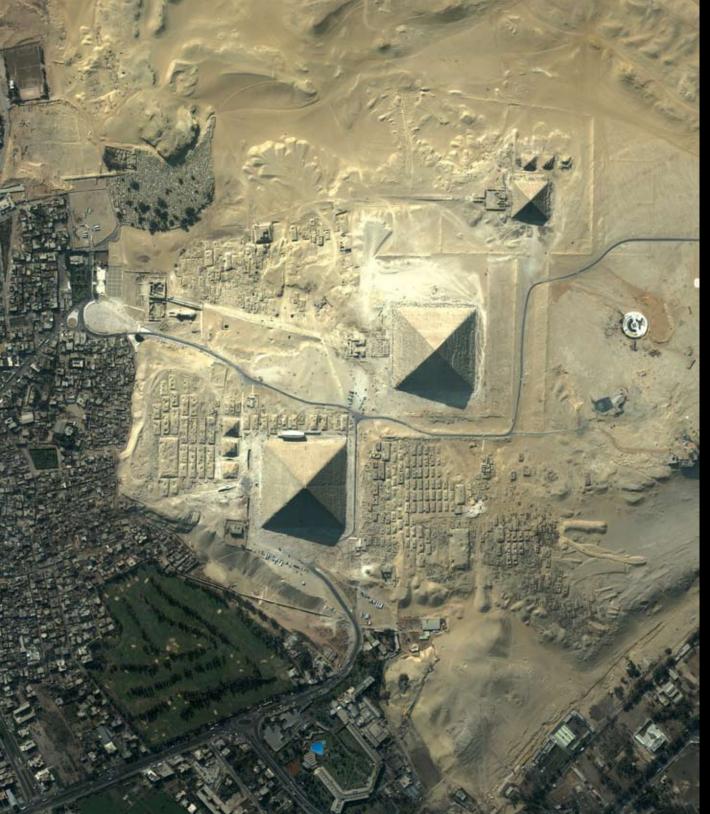

Light Stream Level IV Pendant

The Great Pyramid and its companions were the largest stone monoliths in the world. Could they have been giant ancient resonators?

Many mathematicians have theorized the great possibilities for their purpose and use in ancient culture.

The ratios and alignment of the 3 pyramids at Giza to the star system of Orion's Belt have puzzled historians for generations.

Could ancient stone technology have been so advanced, it went right over the heads of archaeologists?