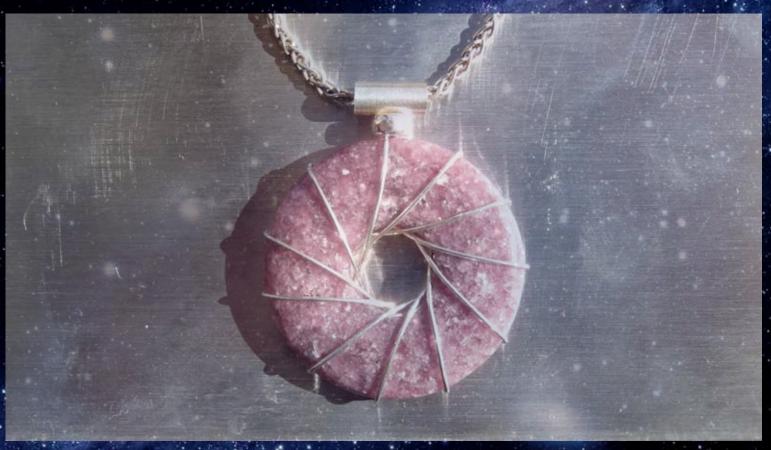

#### **CALMING STONES:**

Brazilian Blue Quartz (High Energy)
Green Aventurine (Mediaum Energy)
Rose Quartz (Soft Energy)
Brazilian Purple Lepidolite (Lightest Energy Stone- Best for very sensitive types)

#### Level 4 - SUN RAY Reg. Size - \$300

Brazilian Purple Lepidolite Magical Qualities: Soothe, Relax and De-Stress, Sleep and Visions