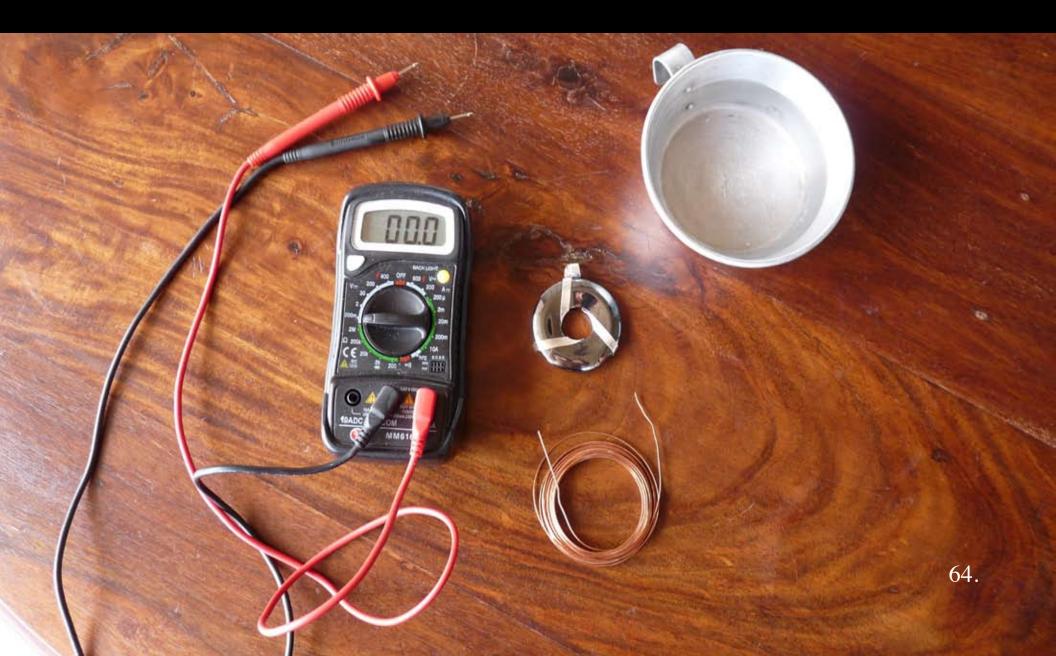

63.

What you need to volt meter test - Volt meter in the V - 200m setting, as you turn the dial to the left. Also, you can use the Pendant, water dish and wire - copper, silver, gold, etc.

First, dip your thumb and index fingers in water to allow conductivity to increase for a more accurate measurement. Dry fingers actually do not allow for a true measurement to happen. What we want to do is measure your baseline before you even touch a Pendant.

Measuring my own body voltage, the numbers will oscillate due to activity in my nervous system. After not wearing my pendant for 2 1/2 days I am low at 44 millivolts. The human body has very little current. If I wear my stone regularly, I can be at 250 - 400 mV.