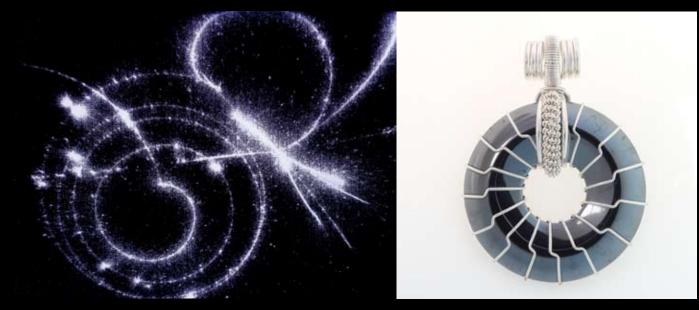

## All of the World's Religions Knew

the Secret to the Power of Light, Matter and the Universal Force.

The Gods of ancient Sumer wore the toroid with rotational windings on both wrists. It is believed that these CD shaped discs were like computer discs.

The gods of ancient Sumer, today's Iraq, were the teachers of the birth of the first modern civilization.

Zechariah Sitchin, author and Sumerian scholar believes the discs were real computer discs called MEs that were used to store knowledge, vibration and blueprints.

If plastic CDs can store information today, why can't capacitor stone do the same thing? It can!

The ancient God Marduk from the 18th century B.C. was attributed to powers over water, vegetation, judgment, and magic. He is seen here in this ancient relief wearing the toroidal pieces around his neck and around his wrist. All of the pieces have windings such as in the Light Stream pendants!

Light Stream Level IV Pendant

The Great Pyramid and its companions were the largest stone monoliths in the world. Could they have been giant ancient resonators?

Many mathematicians have theorized the great possibilities for their purpose and use in ancient culture.