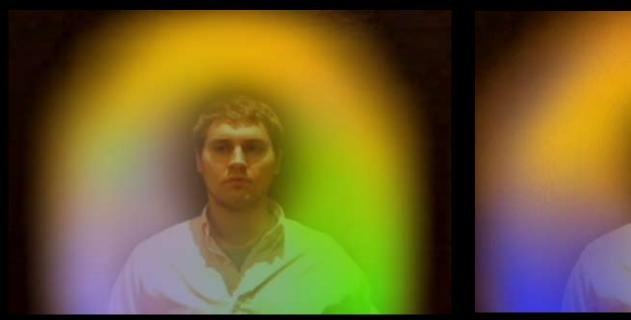

# Before and During Wearing the Pendants

Without Pendant

With Level 1 Pendant

Stephen's aura is photographed before he was introduced to the pendant to establish a baseline aura reading. Seconds later, he holds the stone for only 2 minutes and we can see his aura with the pendant is much brighter gold and intense violet on his right side (where he is holding the pendant) and intense new yellow on his left side.