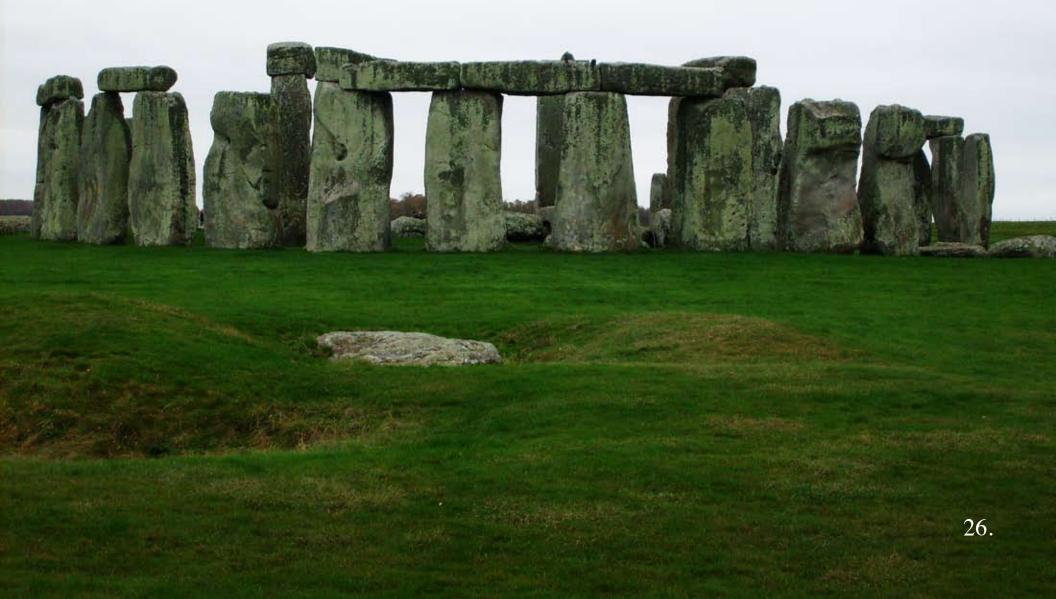

**Smithsonian Magazine** reported in October, 2008, "New Light on Stonehenge. The first dig in 44 years within the inner circle changes our view of why—and even when—the monument was built." It turns out, 2 of the nation's top archaeologists believe it was a place of healing and the stones held the power. The question is, why and how did these stones become special?

Stonehenge has now been dated from 2,200 to 3,000 B.C.E.

The British poet Layamon, inspired by the folkloric accounts of 12th-century cleric Geoffrey of Monmouth, wrote in A.D. 1215:

The stones are great;
And magic power they have;
Men that are sick;
Fare to that stone;
And they wash that stone;
And with that water bathe away their sickness.

It appears the stones had the power to transform the waters that flowed over them into healing water. How then do these stones hold this power? What is the secret to charging stones with healing powers?