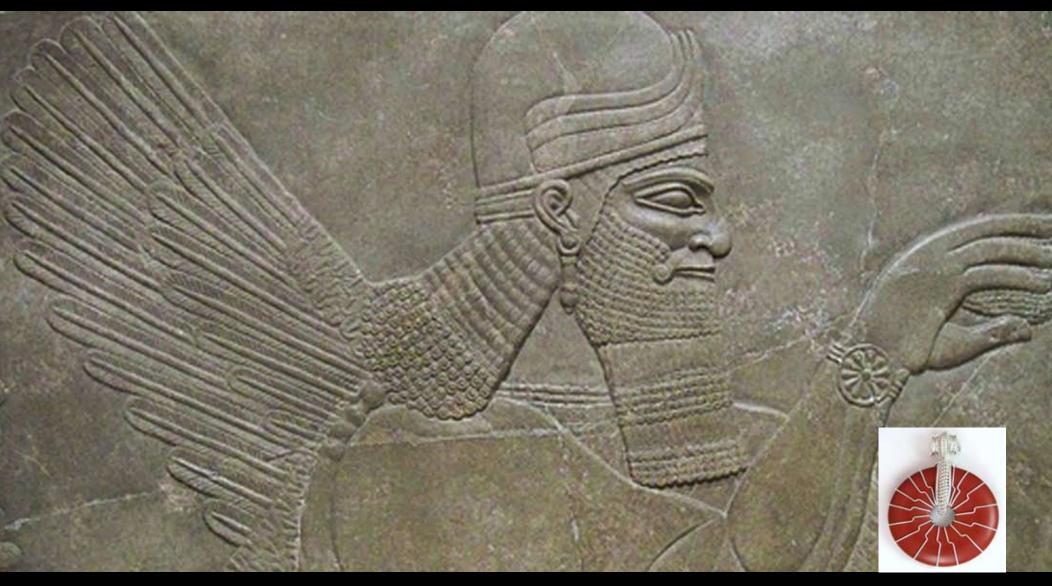

## All of the World's Religions Knew

the Secret to the Power of Light, Matter and the Universal Force.

The Gods of ancient Sumer wore the toroid with rotational windings on both wrists. It is believed that these CD shaped discs were like computer discs.

The gods of ancient Sumer, today's Iraq, were the teachers of the birth of the first modern civilization.

Zechariah Sitchin, author and Sumerian scholar believes the discs were real computer discs called MEs that were used to store knowledge, vibration and blueprints.

If plastic CDs can store information today, why can't capacitor stone do the same thing? It can!

The ancient God Marduk from the 18th century B.C. was attributed to powers over water, vegetation, judgment, and magic. He is seen here in this ancient relief wearing the toroidal pieces around his neck and around his wrist. All of the pieces have windings such as in the Light Stream pendants!