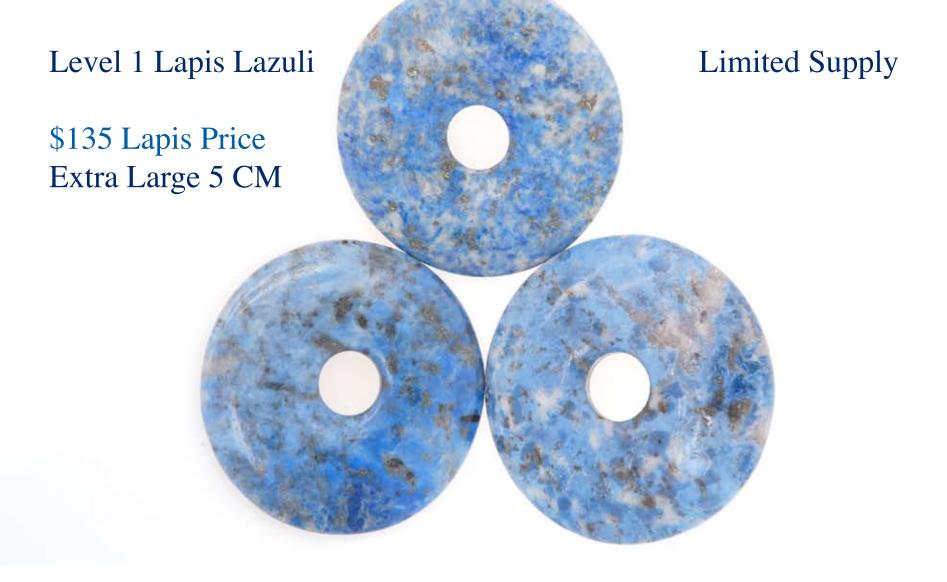

## Level 1 Brown Jasper \$100 Regular - Limited Supply

Magical Properties: Grounding, Reduces Fear and Anxiety, giving strength and purity of body.

Magical Properties: Used by the ancient Assyrians, Babylonians and the Egyptians. The Romans also considered Lapis to be an aphrodisiac. Lapis was highly praised by Pharaohs in Egypt as a mystical stone, for its emotional and mental healing properties.