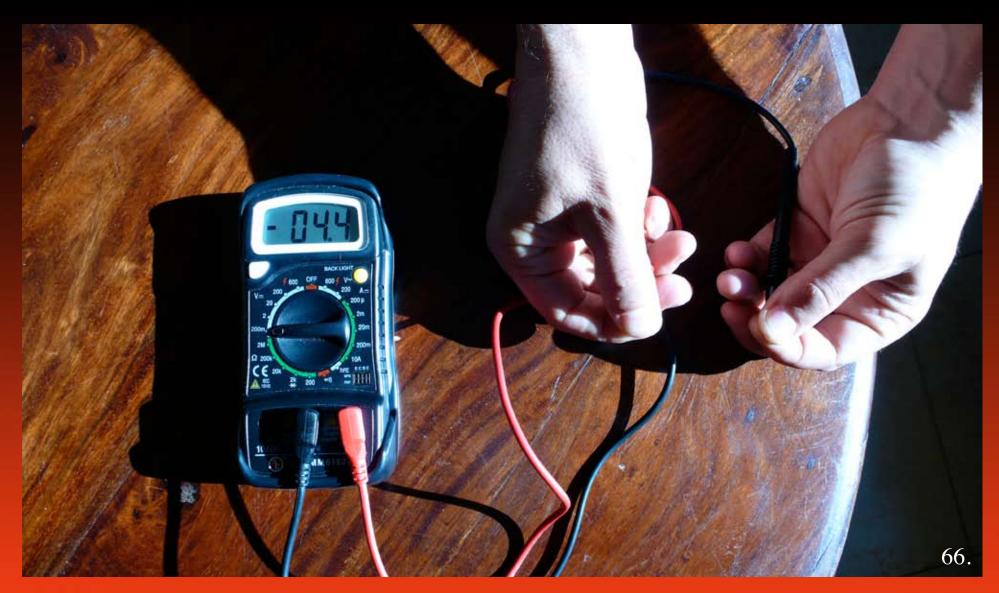

Measuring my own body voltage, the numbers will oscillate due to activity in my nervous system. After not wearing my pendant for 2 1/2 days I am low at 44 millivolts. The human body has very little current. If I wear my stone regularly, I can be at 250 - 400 mV.

The Level 1 treated stone raises my bio-electrical energy flow in my body from 44 to 297 millivolts, nearly 1/3 of a full volt, with an initial reading. That is amazing! The stone acts as a conduit to zero point energy and allows more of that energy to flow.