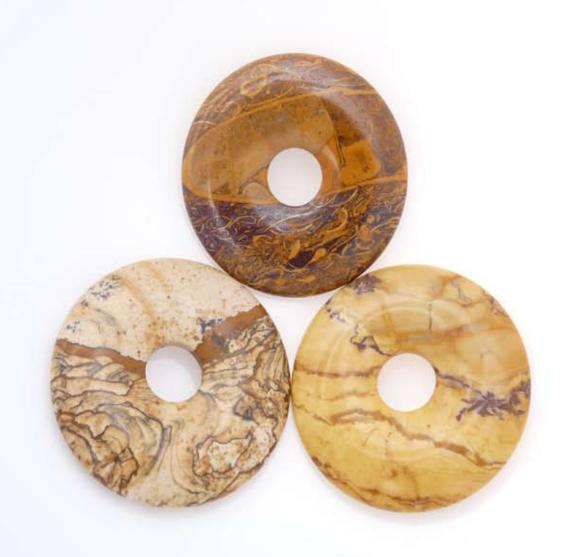

#### STRONG ENERGY STONES:

Red Jasper (High Energy)
Hematite (High Energy & Grounding)
Tiger Iron (Medium Energy & Grounding)

In our tests we find that when a person is attracted to a particular color, this color ends up giving the highest mV reading for them and most of the time falls into the category that fits their personality.