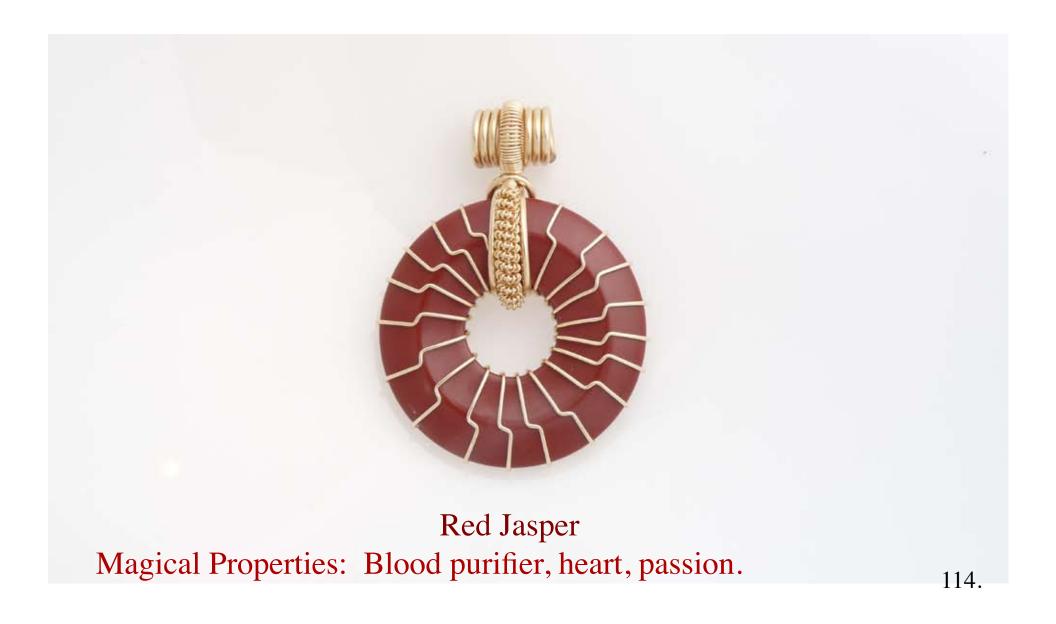

#### STRONG ENERGY STONES:

Red Jasper (High Energy)
Hematite (High Energy & Grounding)
Tiger Iron (Medium Energy & Grounding)

In our tests we find that when a person is attracted to a particular color, this color ends up giving the highest mV reading for them and most of the time falls into the category that fits their personality.

## Level 1 - SOURCE Continued

Tiger Iron Hematite

Red Japser (Blue-based red)

## Level 3 VORTEX - Continued

Tiger Iron

Red Jasper

Rose Quartz