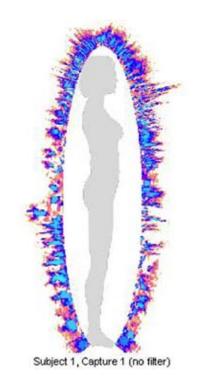

Measuring the Total Energy Field

Subject 1, Capture 2 (no filter)

Before Level 4 Pendant Left View

After Level 4 Pendant Left View

There are many energy breaks in this left view of the aura before the level 4 pendant is worn. After the pendant is worn, these energy breaks are much brighter and better as the data shows us. The top of the head is much more full as well. Energy breaks have restored themselves. This is amazing data!

Measuring The Total Energy Field

Before Level 4 Pendant Right View

After Level 4 Pendant Right View

Once again, we can see a significant improvement. The GDV aura camera testing is 3-D so we can see left and right and front sides of the aura. Notice the spine area is now much more full and vibrant with energy.