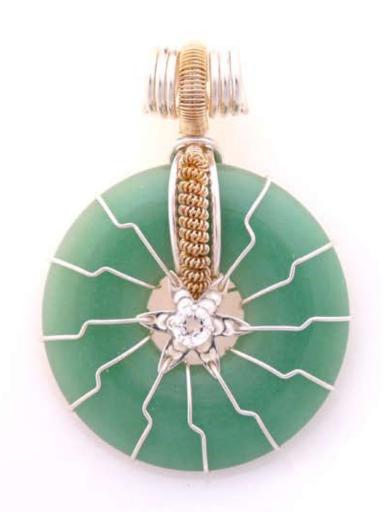

#### Level 4 - SUN RAY Reg. Size \$300

#### Energy Increase Ex.: from 500 to 1,900 Millivolts

Level 4 comes in Silver, Gold Fill or 2-Tone

Green Aventurine
Magical Qualities: Intellect and intelligence