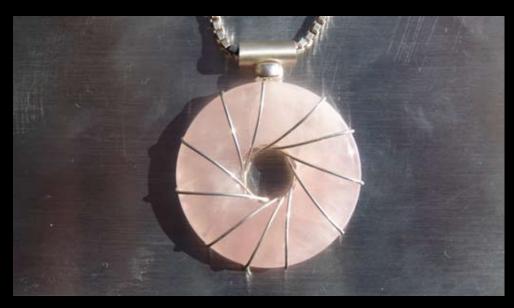

# Level 3 - VORTEX - \$280

Energy Increase ex. 300 - 1,800 Millivolts

The vortex design refers to the natural way that energy flows in the galaxy, vortex black holes, nature, and the quantum universe. It is also the natural geometry shape of the chakra energy dynamic.

### Level 3 - VORTEX Reg. Size \$280

Brazilian Blue Quartz

Green Aventurine

Black Hematite

Brazilian Purple Lepidolite

## Level 3 VORTEX - Continued

Tiger Iron

Red Jasper

Rose Quartz