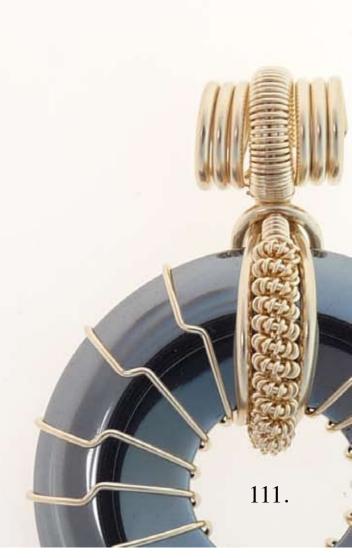

#### Level 4 - SUN RAY Reg. Size \$300

#### Energy Increase Ex.: from 500 to 1,900 Millivolts

Level 4 comes in Silver, Gold Fill or 2-Tone

Green Aventurine
Magical Qualities: Intellect and intelligence

## Level 4 - SUN RAY Reg. Size \$300