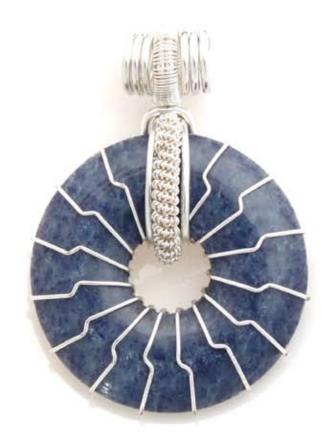

## Level 2 - TRINITY - Regular Size \$225 each

Brazilian Blue Quartz

Black Hematite

Green Aventurine

Rose Quartz

### Level 3 - VORTEX Reg. Size \$280

Brazilian Blue Quartz

Green Aventurine

Black Hematite

Brazilian Purple Lepidolite