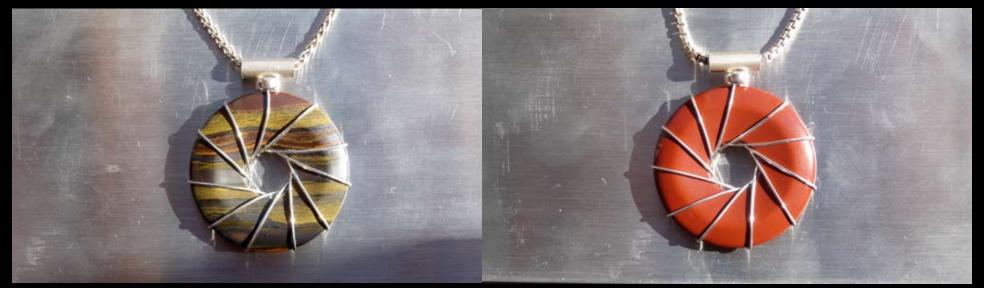

The Trinity Design Reflects the Toroid shape of a Galaxy and its 3 spiral arms.

# Level 3 - VORTEX - \$280

Energy Increase ex. 300 - 1,800 Millivolts

The vortex design refers to the natural way that energy flows in the galaxy, vortex black holes, nature, and the quantum universe. It is also the natural geometry shape of the chakra energy dynamic.

### Level 3 - VORTEX Reg. Size \$280

Brazilian Blue Quartz

Green Aventurine

Black Hematite

Brazilian Purple Lepidolite

## Level 3 VORTEX - Continued

Tiger Iron

Red Jasper

Rose Quartz