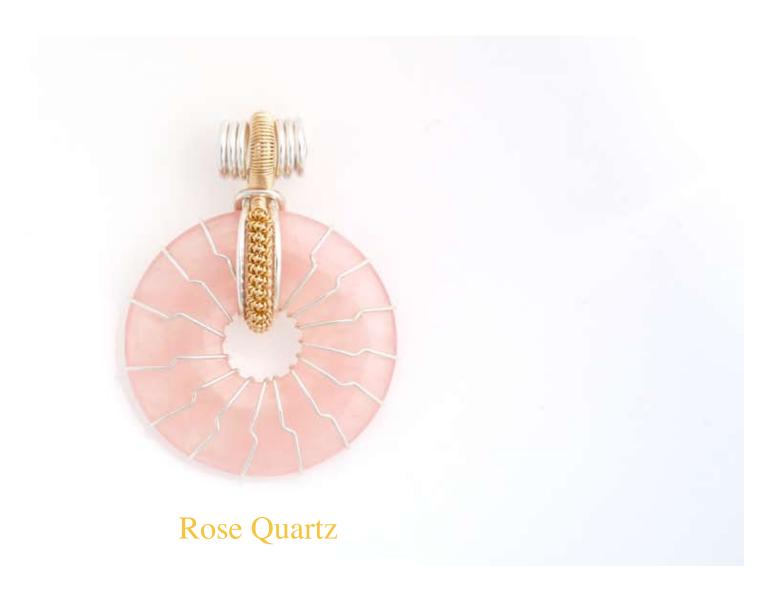

#### **CALMING STONES:**

Brazilian Blue Quartz (High Energy)
Green Aventurine (Mediaum Energy)
Rose Quartz (Soft Energy)
Brazilian Purple Lepidolite (Lightest Energy Stone- Best for very sensitive types)

## Level 2 - TRINITY - Regular Size \$225 each

Brazilian Blue Quartz

Black Hematite

Green Aventurine

Rose Quartz

### Level 3 - VORTEX Reg. Size \$280

Brazilian Blue Quartz

Green Aventurine

Black Hematite

Brazilian Purple Lepidolite