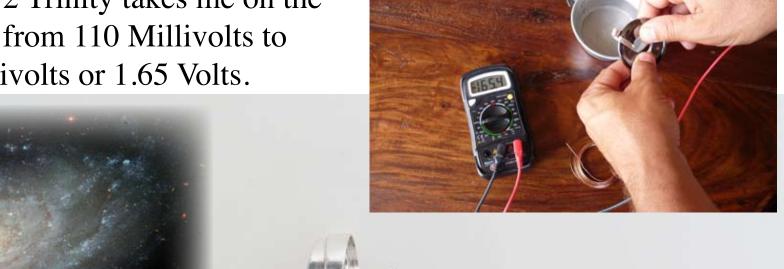

63.

What you need to volt meter test - Volt meter in the V - 200m setting, as you turn the dial to the left. Also, you can use the Pendant, water dish and wire - copper, silver, gold, etc.

First, dip your thumb and index fingers in water to allow conductivity to increase for a more accurate measurement. Dry fingers actually do not allow for a true measurement to happen. What we want to do is measure your baseline before you even touch a Pendant.

Measuring my own body voltage, the numbers will oscillate due to activity in my nervous system. After not wearing my pendant for 2 1/2 days I am low at 44 millivolts. The human body has very little current. If I wear my stone regularly, I can be at 250 - 400 mV.

The Level 1 treated stone raises my bio-electrical energy flow in my body from 44 to 297 millivolts, nearly 1/3 of a full volt, with an initial reading. That is amazing! The stone acts as a conduit to zero point energy and allows more of that energy to flow.

Using the 1/1000th (200 m) of a Volt setting on a standard volt meter, we can see that the stone itself carries no charge. This means it cannot be supplying voltage to the body. Remove decimal for Millivolts.

Now I will measure my baseline before I use a Level 2 Trinity Design Pendant. Notice my baseline is higher. This happens even after we let go of a level 1 we have been holding for a few minutes only if our baseline was very low, as mine was at 44 mV.

When I connect my fingers to wire and the red and black volt meter leads, we can see no voltage flows in the wire by itself. That is why when we measure voltage, the black and red leads must be placed on the stone in between and touching the wire.

Place red (+) and black (-) along the silver and stone edge. Wet fingers. Pick up the stone between thumb and index fingers, right hand over red and left hand over black. Move around until you get a reading. This can be tricky. Play with it until you see real numbers. When your plugged into your nerves & the pendant properly, you will see high numbers; this is when you need to hold the position that yielded this firmly and steadily.

On this Level 2 Trinity Design Pendant, I go from a baseline of 110 Millivolts to 1,654 Millivolts and higher. Make sure fingers have black and red nodes at the nerve to get a reading. Then press right and left hand fingers over the pendant, without crossing wires. Hold down firmly so tips of nodes touch fingers, metal and stone simultaneously. This gives you an instant reading.