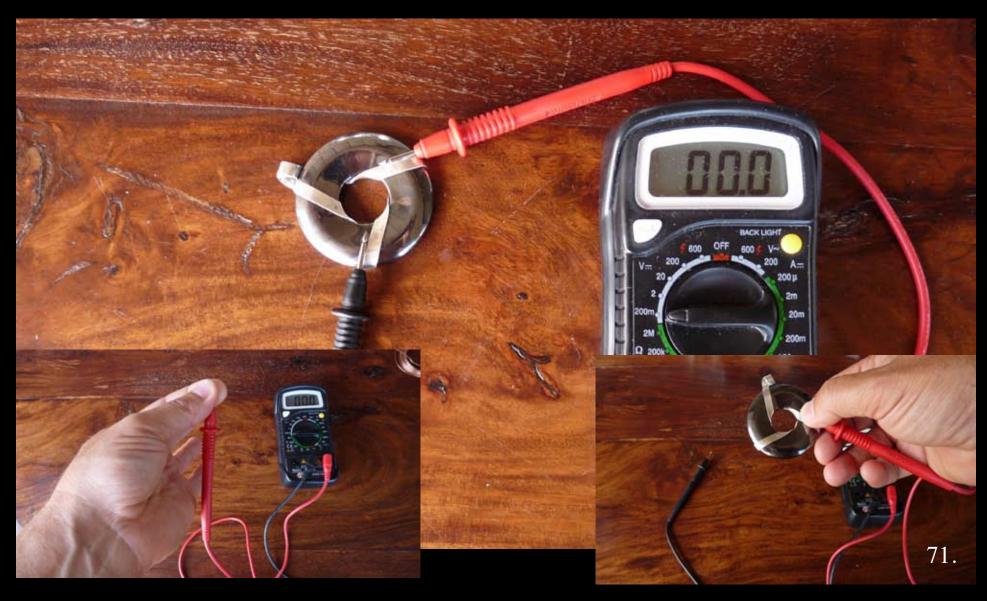

Using the 1/1000th (200 m) of a Volt setting on a standard volt meter, we can see that the stone itself carries no charge. This means it cannot be supplying voltage to the body. Remove decimal for Millivolts.

When I connect my fingers to wire and the red and black volt meter leads, we can see no voltage flows in the wire by itself. That is why when we measure voltage, the black and red leads must be placed on the stone in between and touching the wire.

Place red (+) and black (-) along the silver and stone edge. Wet fingers. Pick up the stone between thumb and index fingers, right hand over red and left hand over black. Move around until you get a reading. This can be tricky. Play with it until you see real numbers. When your plugged into your nerves & the pendant properly, you will see high numbers; this is when you need to hold the position that yielded this firmly and steadily.