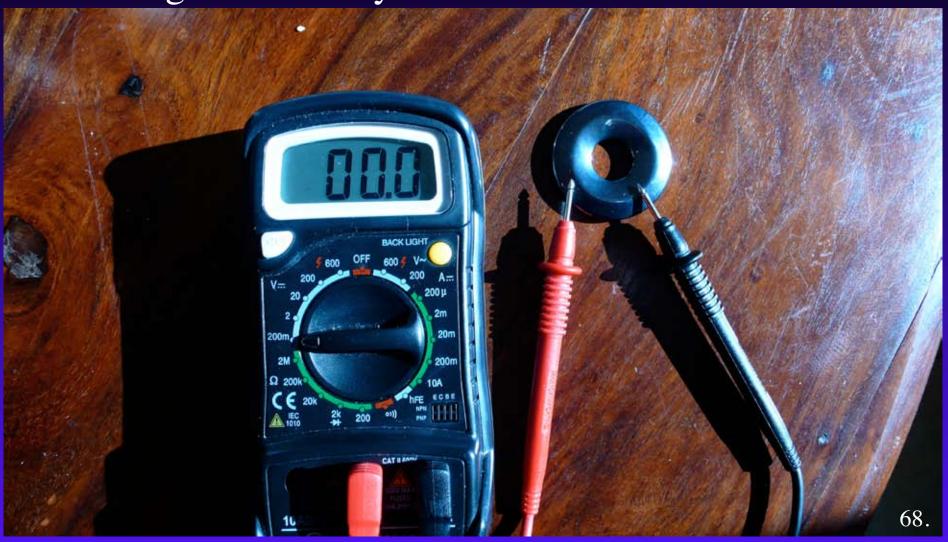

63.

What you need to volt meter test - Volt meter in the V - 200m setting, as you turn the dial to the left. Also, you can use the Pendant, water dish and wire - copper, silver, gold, etc.

First, dip your thumb and index fingers in water to allow conductivity to increase for a more accurate measurement. Dry fingers actually do not allow for a true measurement to happen. What we want to do is measure your baseline before you even touch a Pendant.

Measuring my own body voltage, the numbers will oscillate due to activity in my nervous system. After not wearing my pendant for 2 1/2 days I am low at 44 millivolts. The human body has very little current. If I wear my stone regularly, I can be at 250 - 400 mV.

The Level 1 treated stone raises my bio-electrical energy flow in my body from 44 to 297 millivolts, nearly 1/3 of a full volt, with an initial reading. That is amazing! The stone acts as a conduit to zero point energy and allows more of that energy to flow.

Using the 1/1000th (200 m) of a Volt setting on a standard volt meter, we can see that the stone itself carries no charge. This means it cannot be supplying voltage to the body. Remove decimal for Millivolts.