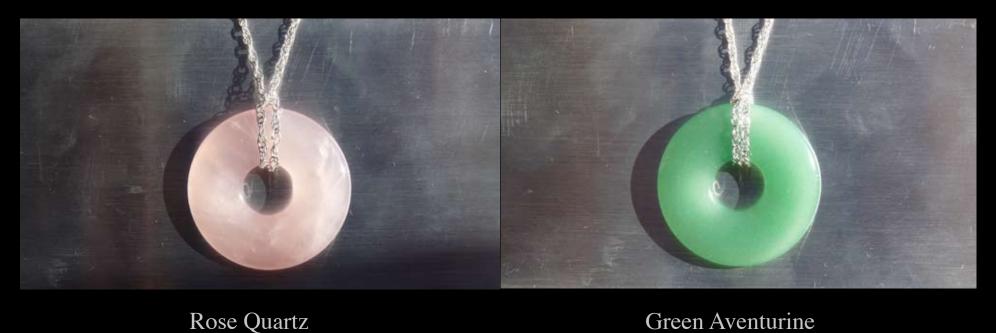

#### **CALMING STONES:**

Brazilian Blue Quartz (High Energy)
Green Aventurine (Mediaum Energy)
Rose Quartz (Soft Energy)
Brazilian Purple Lepidolite (Lightest Energy Stone- Best for very sensitive types)

## Level 2 - TRINITY - Regular Size \$225 each

Brazilian Blue Quartz

Black Hematite

Green Aventurine

Rose Quartz