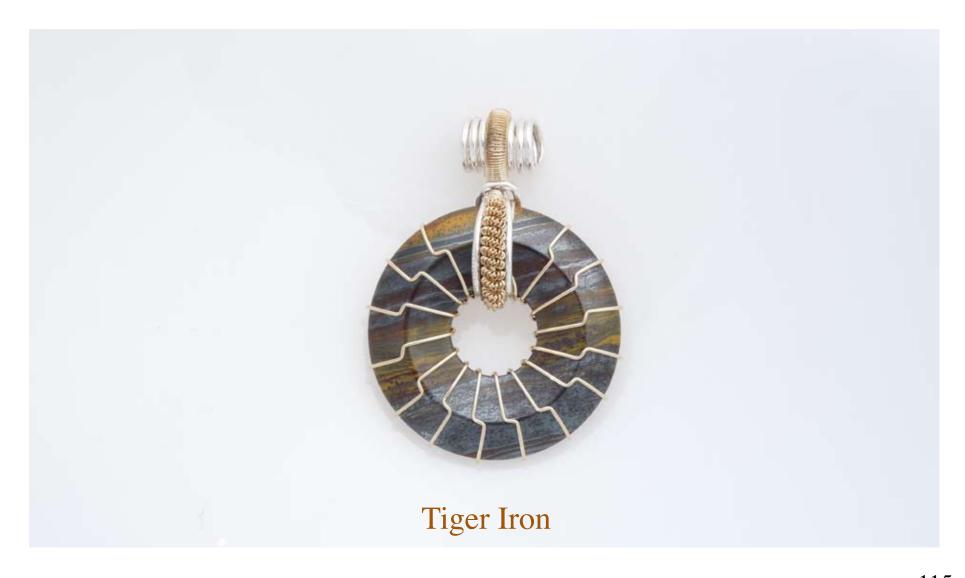

Genuinely Mixed Personalities match with a Tiger Iron, Mixed Material Stone. Some people are genuinely both personalities on a regular basis. This does not apply to people who can switch under particular circumstances.

#### STRONG ENERGY STONES:

Red Jasper (High Energy)
Hematite (High Energy & Grounding)
Tiger Iron (Medium Energy & Grounding)

In our tests we find that when a person is attracted to a particular color, this color ends up giving the highest mV reading for them and most of the time falls into the category that fits their personality.

#### Level 4 SUN RAY Reg. Size - \$300

Properties: Contains properties of Jasper, Tiger Eye and Hematite. 115.