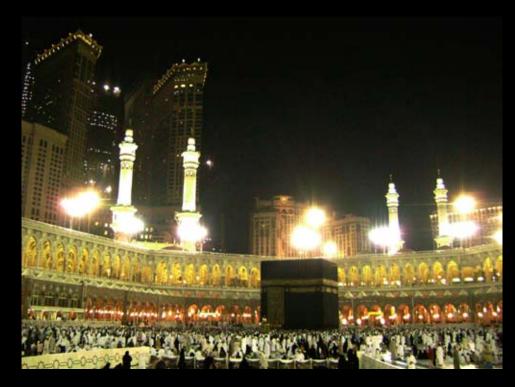

In Islam, The Most Holy Shrine The Kaaba "Cube" is a cuboidal building in Mecca, Saudi Arabia, and is the most sacred site in Islam.

The Kaaba is a large stone structure in the shape of a cube. It is a large granite stone from the hills near Mecca. The four corners of the Kaaba roughly face the four points of the compass. In the eastern corner of the Kaaba is the Ruknu l-Aswad "Black Stone" al-Hajaru l-Aswad. This stone is considered so sacred to the Muslims, all Muslims must come at least once in their lifetime in pilgrimage to experience it. What powers does this stone posses? Once again, why do we see the stone holding the energy of God?