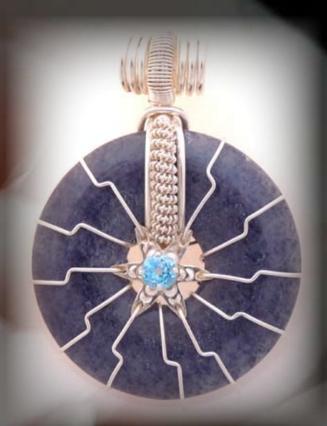

#### Level 4 - SUN RAY Reg. Size \$300

#### Energy Increase Ex.: from 500 to 1,900 Millivolts

Level 4 comes in Silver, Gold Fill or 2-Tone

Green Aventurine
Magical Qualities: Intellect and intelligence