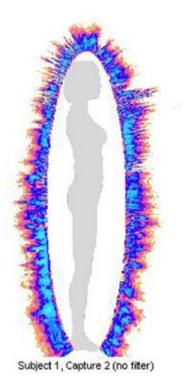

Measuring the Total Energy Field

Subject 1, Capture 2 (no filter)

Before Level 4 Pendant Left View

After Level 4 Pendant Left View

There are many energy breaks in this left view of the aura before the level 4 pendant is worn. After the pendant is worn, these energy breaks are much brighter and better as the data shows us. The top of the head is much more full as well. Energy breaks have restored themselves. This is amazing data!