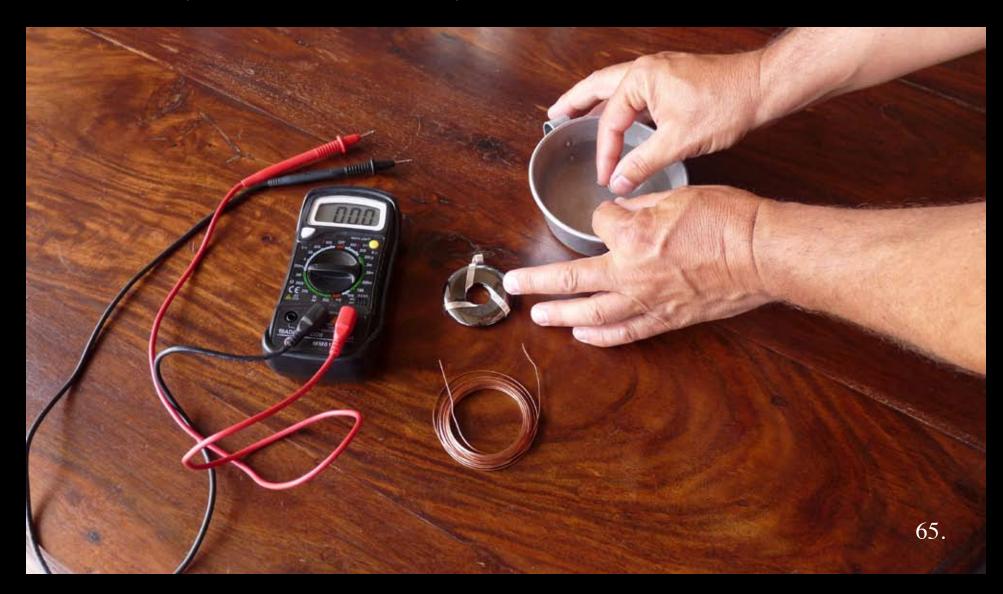

63.

What you need to volt meter test - Volt meter in the V - 200m setting, as you turn the dial to the left. Also, you can use the Pendant, water dish and wire - copper, silver, gold, etc.

First, dip your thumb and index fingers in water to allow conductivity to increase for a more accurate measurement. Dry fingers actually do not allow for a true measurement to happen. What we want to do is measure your baseline before you even touch a Pendant.

Measuring my own body voltage, the numbers will oscillate due to activity in my nervous system. After not wearing my pendant for 2 1/2 days I am low at 44 millivolts. The human body has very little current. If I wear my stone regularly, I can be at 250 - 400 mV.