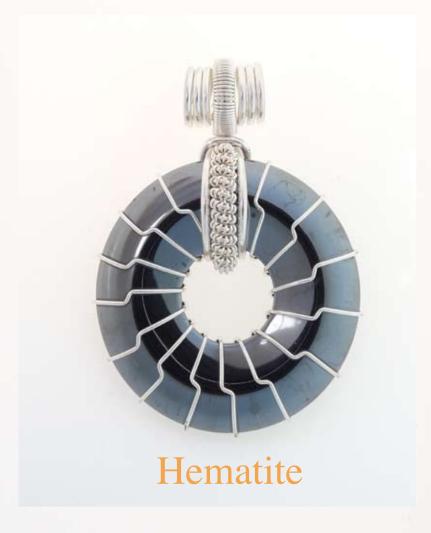

## Level 1 - SOURCE Continued

Tiger Iron Hematite

Red Japser (Blue-based red)

#### Level 4 SUN RAY Reg. Size - \$300

Properties: Contains properties of Jasper, Tiger Eye and Hematite. 115.