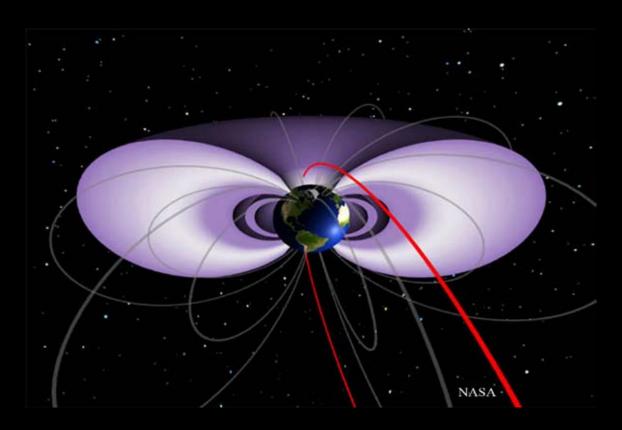

Our home planet looks like a particle in the universe. Beyond its spherical physical form, is an energy field that gives us part of the secret.

NASA scientists have been studying the energy fields of the Earth including their shape, energy patterns and behavior. The Earth's energy gets stimulated by energy from the sun. The sun transmits information to the third rock from the sun.

# NASA Reveals the shape of the Earth's Energy Field as a Torus or ring (donut-shaped).

This cross-sectional (cut-away-view) of the toroid shape of the Earth's magnetic field shows a donut or toroid cut in half so we can examine its true shape.