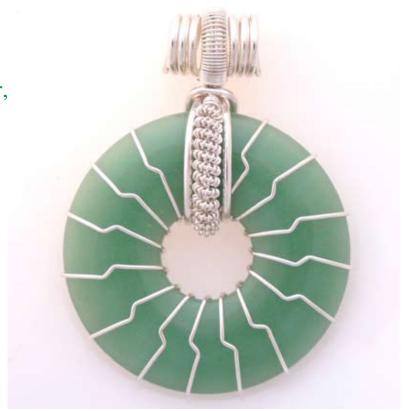

#### Level 4 - SUN RAY Reg. Size \$300

#### Energy Increase Ex.: from 500 to 1,900 Millivolts

Level 4 comes in Silver, Gold Fill or 2-Tone

Green Aventurine
Magical Qualities: Intellect and intelligence

## Level 4 - SUN RAY Reg. Size \$300