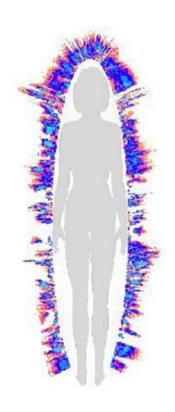

# Advanced Aura Testing

The GDV Is the most advanced human Aura Imaging Camera in the world today. It not only sees how much energy is coming out of each of the 7 chakras, it sees how well they are aligned, or how they are communicating with each other. It also sees the total energy field of the body and where there are energy breaks.

Krishna Madappa tested persons before and after wearing our Level 4 pendant. The results are astounding. There is a great improvement in the human energy field that can be seen from all possible angles.

The chakras are more aligned and more powerful. The total field is also much more powerful. See the images on the following pages from one person as a sample of the study.

Measuring Amplitude of Energy, Coherency & Balance from Left to Right