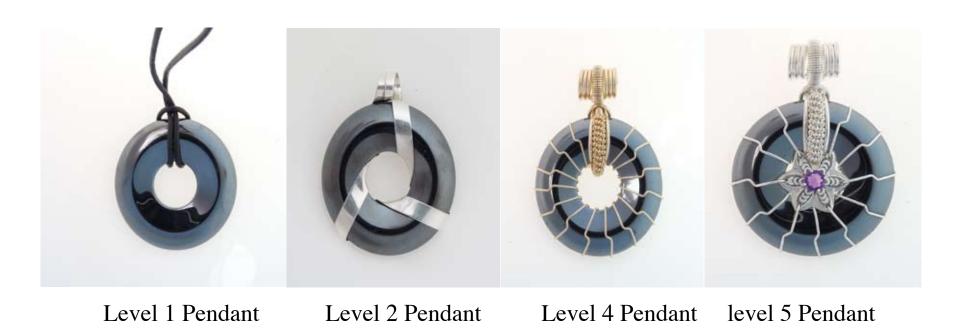

# Light Stream Quantum Vibrational Jewelry is Energized and Treated with the fields of the Quantum Universe's Energy.

There are currently 6 levels of the stone technology. Level 2 technology can raise your vibration starting at a factor of 2. Level 2 to 6 technology can raise your vibration by a factor of 3 to 12 or higher. This is scientifically tested.

The 7 Energy Centers of the Body Respond to the 7 Light Stream Tech. Chakra Stones.

Find the Stone that matches the color of each energy center or its polarity color to treat or give more energy to a particular energy center. Level 1 stones multiply energy, on average, by a factor of 2 to 5. Level 2 - 6 stones can multiply the energy, on average, by a factor of 5 to 12.

## Light Stream Technologies Catalog

All energy increases vary from person to person. The lowest energy increase doubles a person's natural energy when tested with a Level 1, but can reach 10 times this, depending on the person. Levels 2-6 will show the highest increases, on average 3-12 times a person's baseline.

### Introduction

The pendants are made in a series of 6 levels, each with a design name. The design Levels and their corresponding names represent a mystical order of cosmic creation. The designs are not intended to represent a hierarchy. The levels and names focus on design, not necessarily energy potential.

Level 1-Source pendants are generally for people with low to moderate energy, focusing on those with low energy Levels; this is where a person will see a significant increase in energy levels. Using a conductive chain, such as silver, will raise the energy of a Level 1 even higher when a person wears it.

Levels 2 - 6 are comparable in energy increase potential, and therefore levels above Level 1 are not necessarily inferior to another in Millivolt (mV) meter testing.

For certain individuals it is best to start with a Level 1 and possibly stay at a level 1 depending on their circumstance. It is still beneficial for most people to wear a Level 1-Source regardless of their baseline, natural energy level. This is because the pendant will harmonize a person's field, as shown in the aura and chakra advanced tests earlier, even though it may not raise a person's energy level.