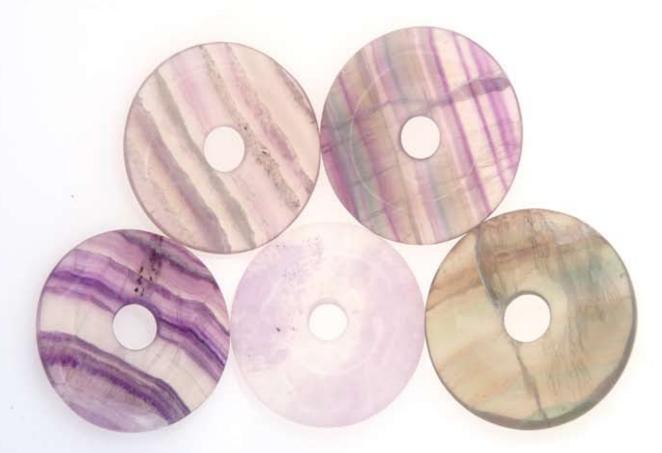

# Level 1 Fluorite Pendants \$100 each - Regular Limited Supply- Color & patterns vary from stone to stone.

Fluorite is called the Genius Stone because of how it activates mental clarity and creativity.