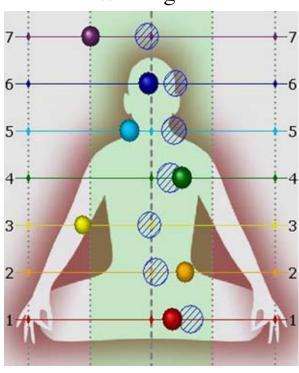

The chakras are more aligned and more powerful. The total field is also much more powerful. See the images on the following pages from one person as a sample of the study.

Measuring Amplitude of Energy, Coherency & Balance from Left to Right

Before Wearing Level 4

After Wearing Level 4

The before Image shows the 7th crown chakra, and 3rd life force chakra out of balance. Other chakras are slightly out. After wearing the level 4 pendant, we can see a perfectly balanced crown chakra (purple), and more balance along all of the other chakras. There is also more energy coming out of the 2nd Chakra (orange), the heart chakra (green) and the crown chakra (purple). They are all larger, meaning more energy than before.