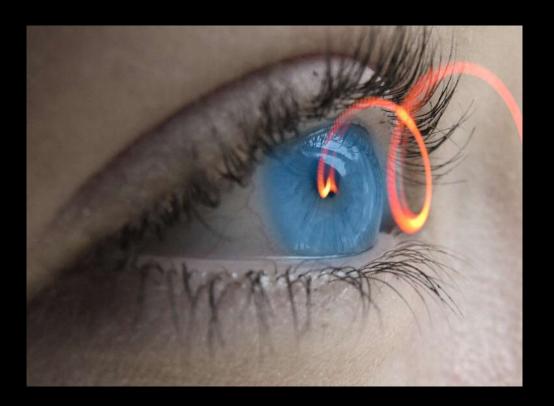

### The Shape of the Toroid is in the Human Eye

Everything we see and experience visually we see through the torus, donut shape of the human eye's iris. Our eyes are causing energy in the form of light to flow through this amazing architecture to give us our perception of reality.

Light waves spiral into the eye and spin around the iris (blue) into the pupil (dark hole). This is the shape of the way light energy moves into the eye. It is the same way that planets and stars spin around the black hole at the center of the galaxy and the same way subatomic particles spin.