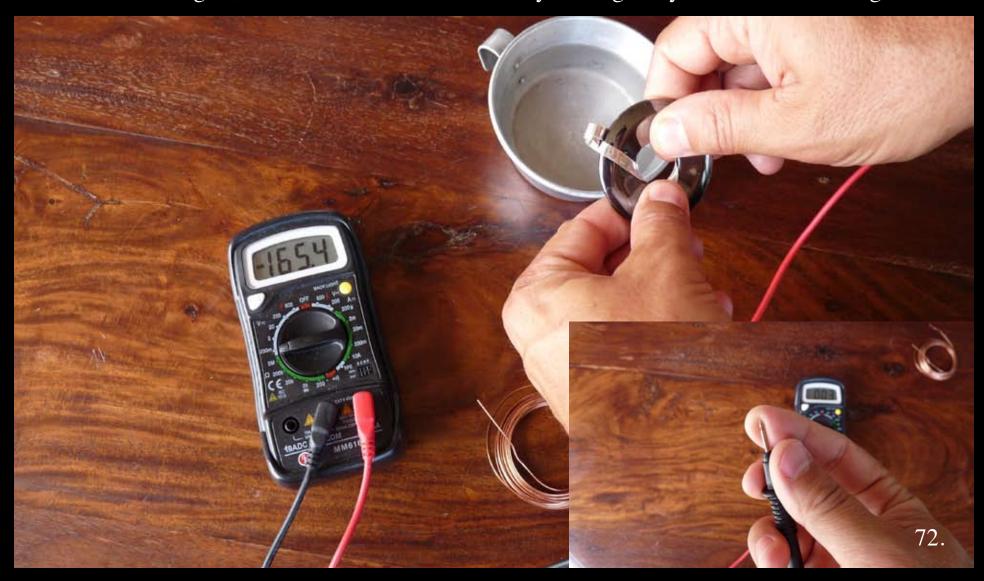

63.

What you need to volt meter test - Volt meter in the V - 200m setting, as you turn the dial to the left. Also, you can use the Pendant, water dish and wire - copper, silver, gold, etc.

First, dip your thumb and index fingers in water to allow conductivity to increase for a more accurate measurement. Dry fingers actually do not allow for a true measurement to happen. What we want to do is measure your baseline before you even touch a Pendant.

Measuring my own body voltage, the numbers will oscillate due to activity in my nervous system. After not wearing my pendant for 2 1/2 days I am low at 44 millivolts. The human body has very little current. If I wear my stone regularly, I can be at 250 - 400 mV.

The Level 1 treated stone raises my bio-electrical energy flow in my body from 44 to 297 millivolts, nearly 1/3 of a full volt, with an initial reading. That is amazing! The stone acts as a conduit to zero point energy and allows more of that energy to flow.

Using the 1/1000th (200 m) of a Volt setting on a standard volt meter, we can see that the stone itself carries no charge. This means it cannot be supplying voltage to the body. Remove decimal for Millivolts.

Now I will measure my baseline before I use a Level 2 Trinity Design Pendant. Notice my baseline is higher. This happens even after we let go of a level 1 we have been holding for a few minutes only if our baseline was very low, as mine was at 44 mV.

When I connect my fingers to wire and the red and black volt meter leads, we can see no voltage flows in the wire by itself. That is why when we measure voltage, the black and red leads must be placed on the stone in between and touching the wire.

Place red (+) and black (-) along the silver and stone edge. Wet fingers. Pick up the stone between thumb and index fingers, right hand over red and left hand over black. Move around until you get a reading. This can be tricky. Play with it until you see real numbers. When your plugged into your nerves & the pendant properly, you will see high numbers; this is when you need to hold the position that yielded this firmly and steadily.