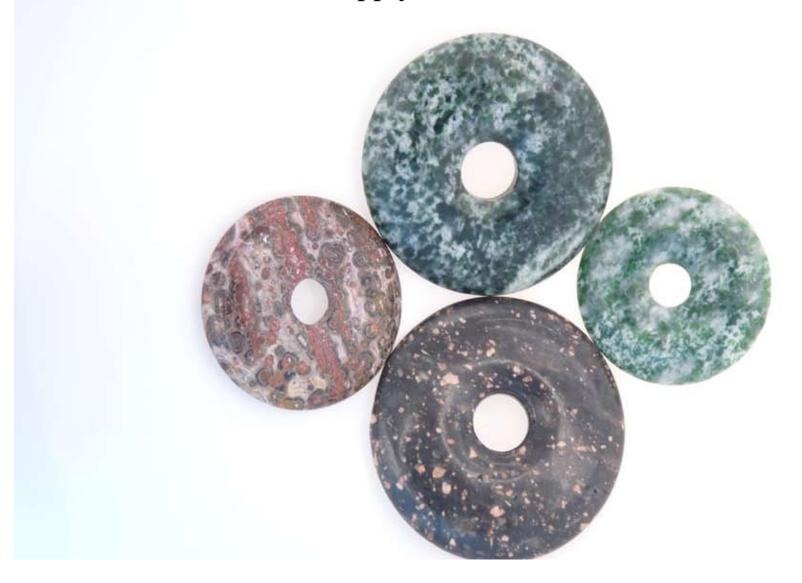

All Level I Pendants are infused with L.S.T. Frequencies!

Level 1 Agates of different colors - \$100 Regular and \$110 Large.

Please specify which color tones you want! Green corresponds to the heart. - Limited Supply

## Level 1 Brown Jasper \$100 Regular - Limited Supply

Magical Properties: Grounding, Reduces Fear and Anxiety, giving strength and purity of body.

Magical Properties: Used by the ancient Assyrians, Babylonians and the Egyptians. The Romans also considered Lapis to be an aphrodisiac. Lapis was highly praised by Pharaohs in Egypt as a mystical stone, for its emotional and mental healing properties.