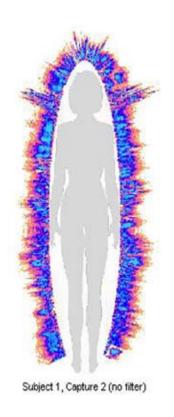

Measuring Energy Flow of the Total Energy Field

Before Level 4 Pendant

After Level 4 Pendant

We can see a very significant improvement of the total energy field of the aura after wearing the level 4 Pendant from the front view. The field is much more full and bright in all areas of the body.

Measuring the Total Energy Field

Subject 1, Capture 2 (no filter)

Before Level 4 Pendant Left View

After Level 4 Pendant Left View

There are many energy breaks in this left view of the aura before the level 4 pendant is worn. After the pendant is worn, these energy breaks are much brighter and better as the data shows us. The top of the head is much more full as well. Energy breaks have restored themselves. This is amazing data!