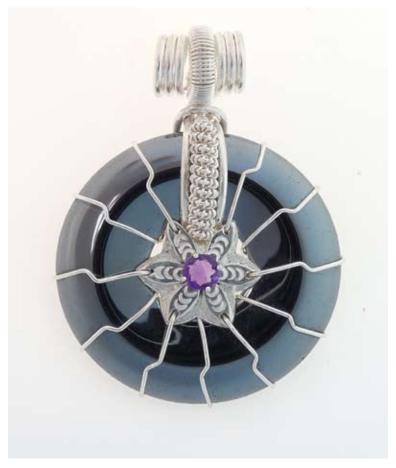

#### Level 4 - SUN RAY Reg. Size \$300

#### Energy Increase Ex.: from 500 to 1,900 Millivolts

Level 4 comes in Silver, Gold Fill or 2-Tone

Green Aventurine
Magical Qualities: Intellect and intelligence