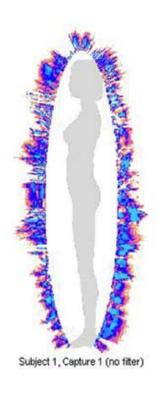

Measuring the Total Energy Field

Subject 1, Capture 2 (no filter)

Before Level 4 Pendant Left View

After Level 4 Pendant Left View

There are many energy breaks in this left view of the aura before the level 4 pendant is worn. After the pendant is worn, these energy breaks are much brighter and better as the data shows us. The top of the head is much more full as well. Energy breaks have restored themselves. This is amazing data!

Measuring The Total Energy Field

Before Level 4 Pendant Right View

After Level 4 Pendant Right View

Once again, we can see a significant improvement. The GDV aura camera testing is 3-D so we can see left and right and front sides of the aura. Notice the spine area is now much more full and vibrant with energy.