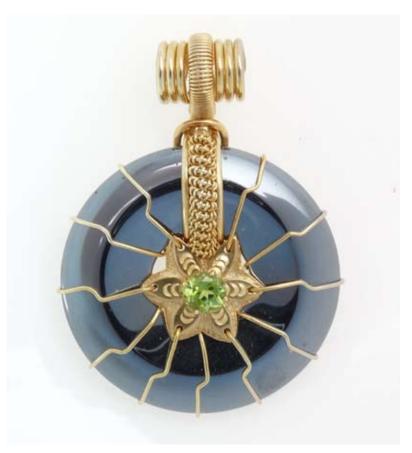

#### Level 4 - SUN RAY Reg. Size \$300

#### Energy Increase Ex.: from 500 to 1,900 Millivolts

Level 4 comes in Silver, Gold Fill or 2-Tone

Green Aventurine
Magical Qualities: Intellect and intelligence