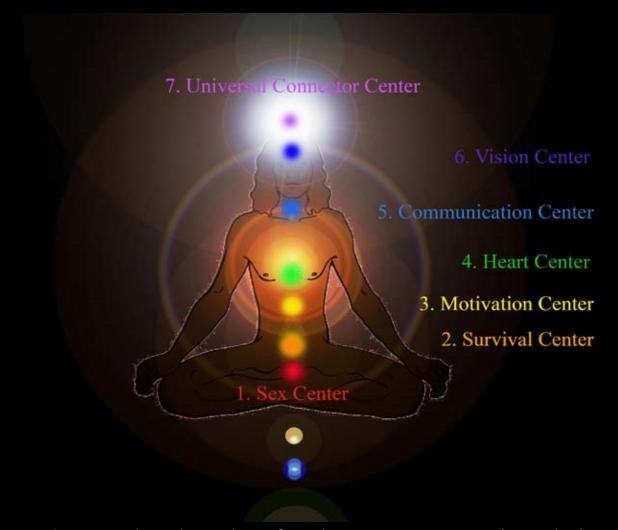

There are 7 main energy centers in the body from ancient East Indian and Modern sources. These centers can be located along the central electrical channel of the spine. Each center has a main color and a polarity color:

- 1. The Sex Center at the base of the spine. This center controls the flow of life force energy at the root level of our electric body whether we are in a sexually active state or not. This is where our sexual organs are. This center is symbolized the by the color red. Its polarity color is turquoise light blue.
- 2. The Survival Center is located at the navel. This center controls the flow of survival instinct energy. This is where our intestinal tract is. It buzzes when we feel threatened by money, family, clothing or food. It relaxes when all of our needs are taken care of. It is symbolized by the color orange. Its polarity color is blue.
- 3. The Motivation Center is located at the sternum or rib cage center. This is where our adrenal glands, spleen are and our liver is. This center becomes active when we are excited or driven to become active or lack of when we do not. It is symbolized by the color yellow. Its polarity color is indigo.
- 4. The Heart Center is located in the center of the chest. This is where our heart connects to the spine. This is the most powerful center of the body. This is where we feel deep love and ecstasy or depression. It is symbolized by the color green. Its polarity color is light red.

- 5. The Communication Center is located in the throat where our vocal cords are located. This is the center where we communicate and feel truth. When we tell our truth we resonate well. When we lie, we get blocked in this center. This center is symbolized by the color blue. Its polarity color is orange.
- 6. The Vision Center is located between the eyes. This is where we experience inner visions. These visions can relate to any of the other centers. We visualize our sexual or life force needs in this center, our desires, our blue prints for reality, our love, and our cosmic connection to the divine. This center is symbolized by the color indigo. its polarity color is yellow.
- 7. The Universal Connector Center is located at the top of the head. It is the center where we connect to the cosmos and the divine. When all 6 of the lower centers are balanced and healthy, this center lights up and connects us to our highest potential as consciousness and knowledge. This is where we experience cosmic consciousness in an order of 9 potential levels. This center is symbolized by the color violet. Its polarity color is green.

#### 7. Universal Connector Center

6. Vision Center

5. Communication Center

4. Heart Center

3. Motivation Center

2. Survival Center

Sex Center

Wear the Stone that matches an energy center color or its polarity color to bring more energy to that center. Wear the energy center main color to radiate more energy from that center. Wear its polarity color to absorb more energy into that center.