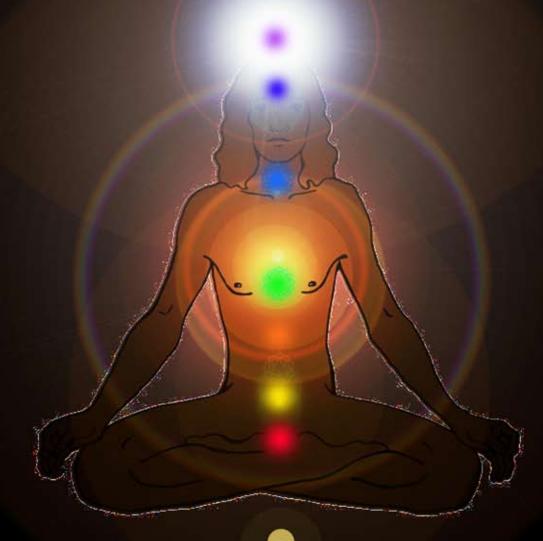

### There are 7 Vital Energy Centers of the Body

These Centers are Vortices of Energy that Radiate and respond to the 7 Colors of the Rainbow Spectrum. 54

There are 7 main energy centers in the body from ancient East Indian and Modern sources. These centers can be located along the central electrical channel of the spine. Each center has a main color and a polarity color:

- 1. The Sex Center at the base of the spine. This center controls the flow of life force energy at the root level of our electric body whether we are in a sexually active state or not. This is where our sexual organs are. This center is symbolized the by the color red. Its polarity color is turquoise light blue.
- 2. The Survival Center is located at the navel. This center controls the flow of survival instinct energy. This is where our intestinal tract is. It buzzes when we feel threatened by money, family, clothing or food. It relaxes when all of our needs are taken care of. It is symbolized by the color orange. Its polarity color is blue.
- 3. The Motivation Center is located at the sternum or rib cage center. This is where our adrenal glands, spleen are and our liver is. This center becomes active when we are excited or driven to become active or lack of when we do not. It is symbolized by the color yellow. Its polarity color is indigo.
- 4. The Heart Center is located in the center of the chest. This is where our heart connects to the spine. This is the most powerful center of the body. This is where we feel deep love and ecstasy or depression. It is symbolized by the color green. Its polarity color is light red.

- 5. The Communication Center is located in the throat where our vocal cords are located. This is the center where we communicate and feel truth. When we tell our truth we resonate well. When we lie, we get blocked in this center. This center is symbolized by the color blue. Its polarity color is orange.
- 6. The Vision Center is located between the eyes. This is where we experience inner visions. These visions can relate to any of the other centers. We visualize our sexual or life force needs in this center, our desires, our blue prints for reality, our love, and our cosmic connection to the divine. This center is symbolized by the color indigo. its polarity color is yellow.
- 7. The Universal Connector Center is located at the top of the head. It is the center where we connect to the cosmos and the divine. When all 6 of the lower centers are balanced and healthy, this center lights up and connects us to our highest potential as consciousness and knowledge. This is where we experience cosmic consciousness in an order of 9 potential levels. This center is symbolized by the color violet. Its polarity color is green.