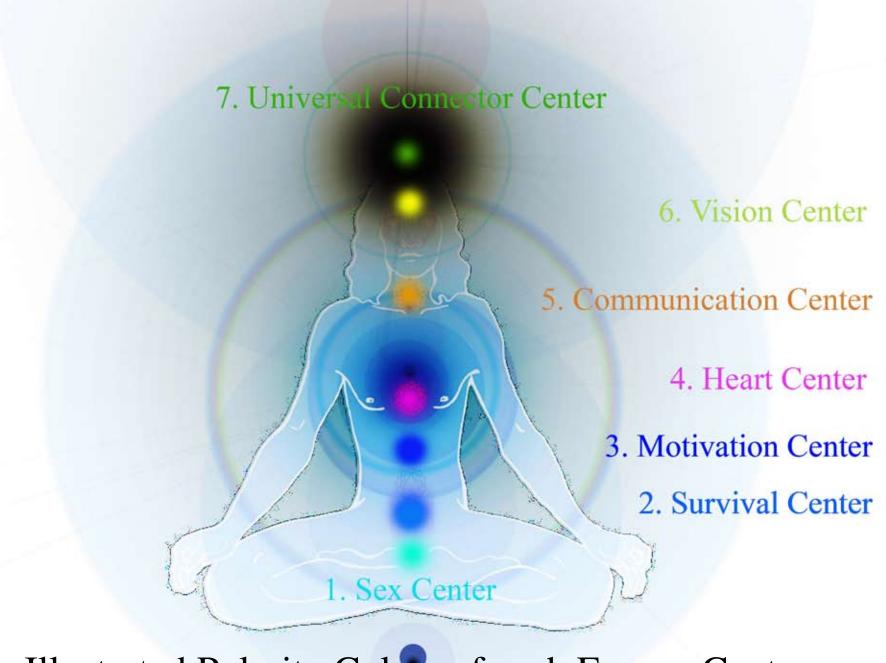

### There are 7 Vital Energy Centers of the Body

These Centers are Vortices of Energy that Radiate and respond to the 7 Colors of the Rainbow Spectrum. 54

There are 7 main energy centers in the body from ancient East Indian and Modern sources. These centers can be located along the central electrical channel of the spine. Each center has a main color and a polarity color:

- 1. The Sex Center at the base of the spine. This center controls the flow of life force energy at the root level of our electric body whether we are in a sexually active state or not. This is where our sexual organs are. This center is symbolized the by the color red. Its polarity color is turquoise light blue.
- 2. The Survival Center is located at the navel. This center controls the flow of survival instinct energy. This is where our intestinal tract is. It buzzes when we feel threatened by money, family, clothing or food. It relaxes when all of our needs are taken care of. It is symbolized by the color orange. Its polarity color is blue.
- 3. The Motivation Center is located at the sternum or rib cage center. This is where our adrenal glands, spleen are and our liver is. This center becomes active when we are excited or driven to become active or lack of when we do not. It is symbolized by the color yellow. Its polarity color is indigo.
- 4. The Heart Center is located in the center of the chest. This is where our heart connects to the spine. This is the most powerful center of the body. This is where we feel deep love and ecstasy or depression. It is symbolized by the color green. Its polarity color is light red.

- 5. The Communication Center is located in the throat where our vocal cords are located. This is the center where we communicate and feel truth. When we tell our truth we resonate well. When we lie, we get blocked in this center. This center is symbolized by the color blue. Its polarity color is orange.
- 6. The Vision Center is located between the eyes. This is where we experience inner visions. These visions can relate to any of the other centers. We visualize our sexual or life force needs in this center, our desires, our blue prints for reality, our love, and our cosmic connection to the divine. This center is symbolized by the color indigo. its polarity color is yellow.
- 7. The Universal Connector Center is located at the top of the head. It is the center where we connect to the cosmos and the divine. When all 6 of the lower centers are balanced and healthy, this center lights up and connects us to our highest potential as consciousness and knowledge. This is where we experience cosmic consciousness in an order of 9 potential levels. This center is symbolized by the color violet. Its polarity color is green.

#### 7. Universal Connector Center

6. Vision Center

5. Communication Center

4. Heart Center

3. Motivation Center

2. Survival Center

Sex Center

Wear the Stone that matches an energy center color or its polarity color to bring more energy to that center. Wear the energy center main color to radiate more energy from that center. Wear its polarity color to absorb more energy into that center.