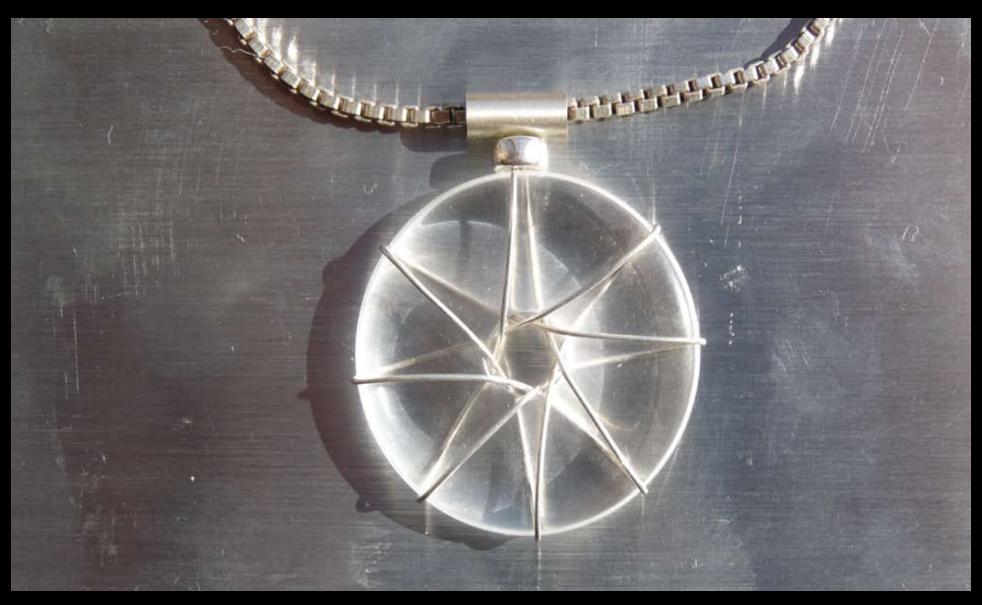

## Level 1 Orange Jade Regular - \$100

Magical Properties: Said to give Life Extending Powers. Activates the inner fire. - Limited Supply

The Level 2 Trinity takes me on the volt meter from 110 Millivolts to 1,654 Millivolts or 1.65 Volts.

The Trinity Design Reflects the Toroid shape of a Galaxy and its 3 spiral arms.

## Level 2 - TRINITY - Regular Size \$225 each

Brazilian Blue Quartz

Black Hematite

Green Aventurine

Rose Quartz

## Level 2 - TRINITY - Continued

Level 2 - Trinity Pendants come in our basic stone colors. They are all priced the same at \$225 in Reg. (4 cm) size. Some are gold filled and others silver. This design 99.9% silver, with no other material.