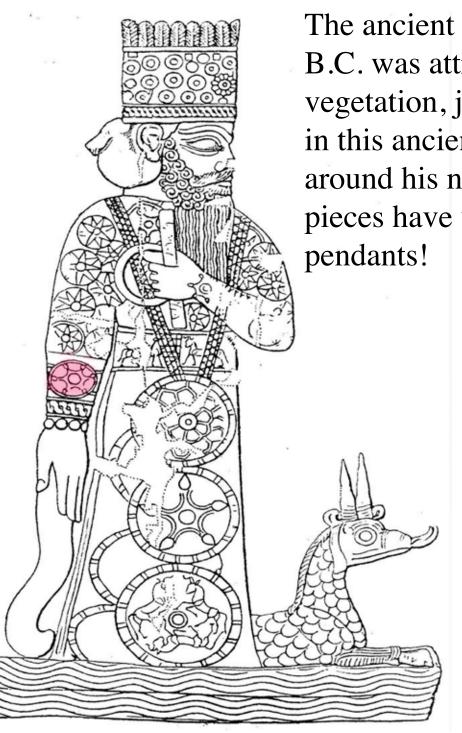

If plastic CDs can store information today, why can't capacitor stone do the same thing? It can!

The ancient God Marduk from the 18th century B.C. was attributed to powers over water, vegetation, judgment, and magic. He is seen here in this ancient relief wearing the toroidal pieces around his neck and around his wrist. All of the pieces have windings such as in the Light Stream pendants!