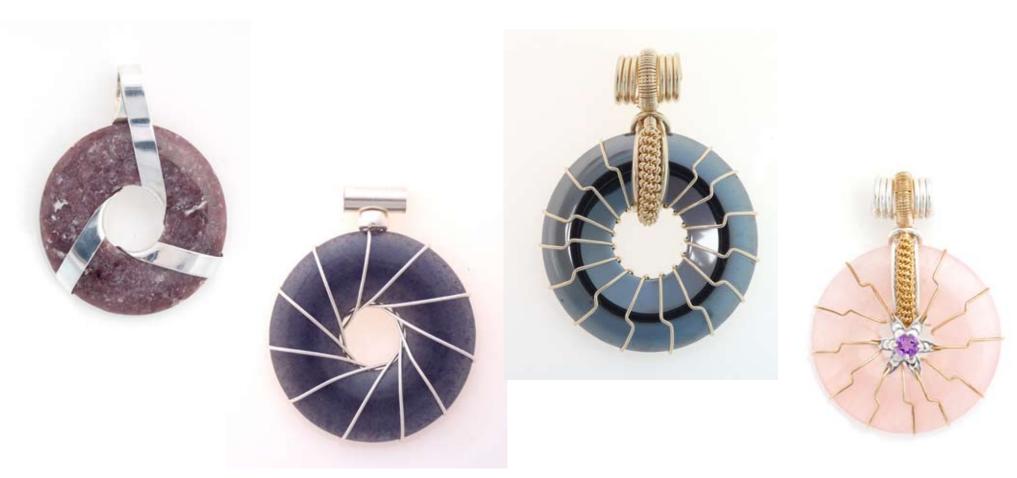

The Trinity Design Reflects the Toroid shape of a Galaxy and its 3 spiral arms.

## Level 2 - TRINITY - Regular Size \$225 each

Brazilian Blue Quartz

Black Hematite

Green Aventurine

Rose Quartz

## Level 2 - TRINITY - Continued

Level 2 - Trinity Pendants come in our basic stone colors. They are all priced the same at \$225 in Reg. (4 cm) size. Some are gold filled and others silver. This design 99.9% silver, with no other material.