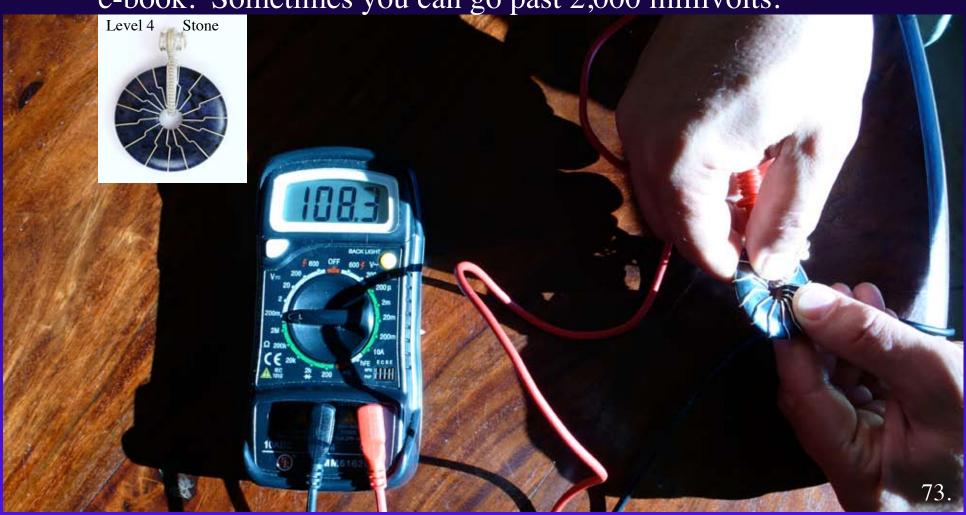

On this Level 2 Trinity Design Pendant, I go from a baseline of 110 Millivolts to 1,654 Millivolts and higher. Make sure fingers have black and red nodes at the nerve to get a reading. Then press right and left hand fingers over the pendant, without crossing wires. Hold down firmly so tips of nodes touch fingers, metal and stone simultaneously. This gives you an instant reading.

The Level 4 treated pendant raises my bio-electrical energy flow in my body from 44 to 1,083 millivolts, nearly 1.1 volts. That is amazing considering that super athletes work very hard to get their energy up to 2 volts! Numbers vary depending on stone match; see "Choosing Your Stone" right before the Catalog at the back of this e-book. Sometimes you can go past 2,000 millivolts.