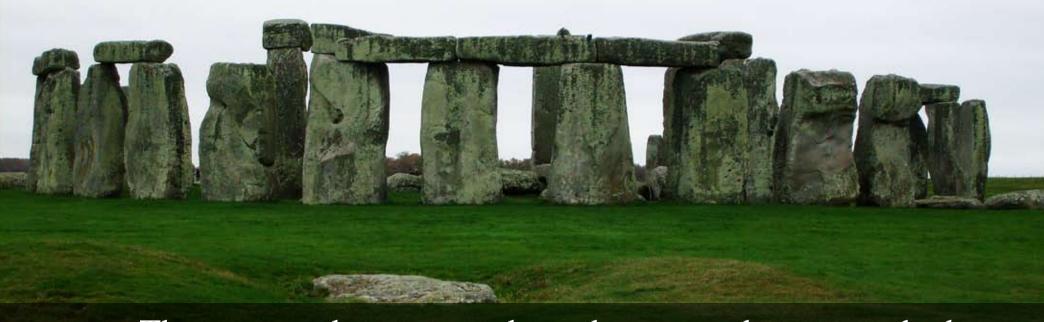

**Smithsonian Magazine** reported in October, 2008, "New Light on Stonehenge. The first dig in 44 years within the inner circle changes our view of why—and even when—the monument was built." It turns out, 2 of the nation's top archaeologists believe it was a place of healing and the stones held the power. The question is, why and how did these stones become special?

Stonehenge has now been dated from 2,200 to 3,000 B.C.E.

The British poet Layamon, inspired by the folkloric accounts of 12th-century cleric Geoffrey of Monmouth, wrote in A.D. 1215:

The stones are great;
And magic power they have;
Men that are sick;
Fare to that stone;
And they wash that stone;
And with that water bathe away their sickness.

It appears the stones had the power to transform the waters that flowed over them into healing water. How then do these stones hold this power? What is the secret to charging stones with healing powers?