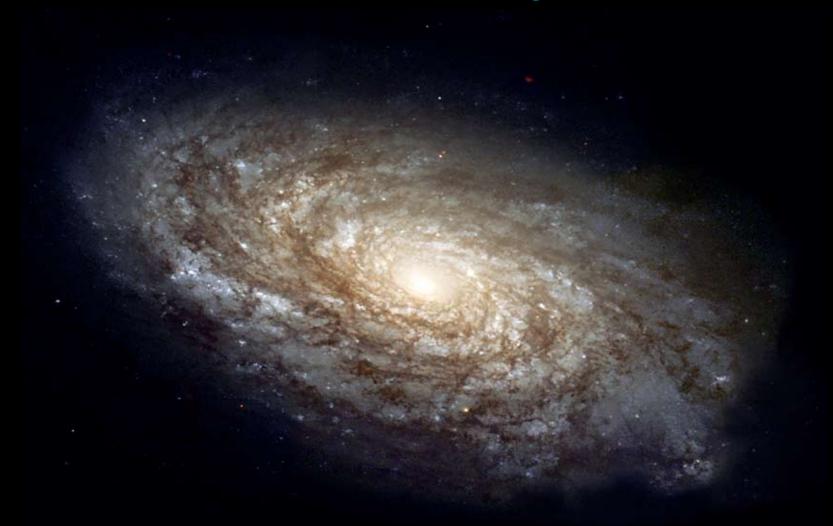

### The Shape of the Universe Tells us Its Secret

Energy flows through architectures. The sacred geometrical shapes of the universe follow a certain pattern that can be seen everywhere. This photo of a galaxy, much like our own Milky Way galaxy, is spiral shaped, torus or donut-shaped with a black hole at the center.