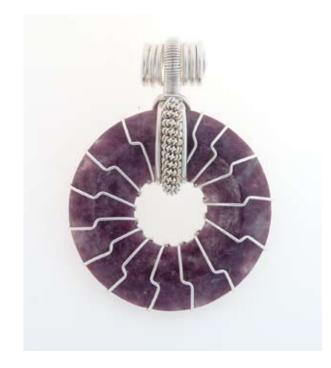

Light Stream Level IV Pendant

The Great Pyramid and its companions were the largest stone monoliths in the world. Could they have been giant ancient resonators?

Many mathematicians have theorized the great possibilities for their purpose and use in ancient culture.