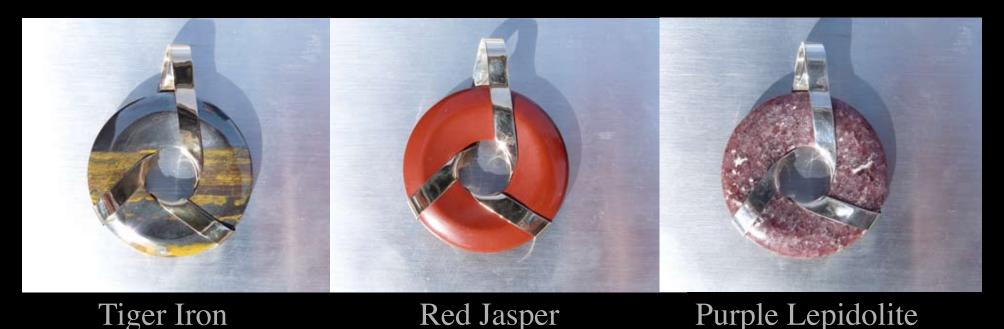

Genuinely Mixed Personalities match with a Tiger Iron, Mixed Material Stone. Some people are genuinely both personalities on a regular basis. This does not apply to people who can switch under particular circumstances.

#### **CALMING STONES:**

Brazilian Blue Quartz (High Energy)
Green Aventurine (Mediaum Energy)
Rose Quartz (Soft Energy)
Brazilian Purple Lepidolite (Lightest Energy Stone- Best for very sensitive types)

#### STRONG ENERGY STONES:

Red Jasper (High Energy)
Hematite (High Energy & Grounding)
Tiger Iron (Medium Energy & Grounding)

In our tests we find that when a person is attracted to a particular color, this color ends up giving the highest mV reading for them and most of the time falls into the category that fits their personality.

## Level 1 - SOURCE Continued

Tiger Iron Hematite

Red Japser (Blue-based red)

## Level 3 VORTEX - Continued

Tiger Iron

Red Jasper

Rose Quartz